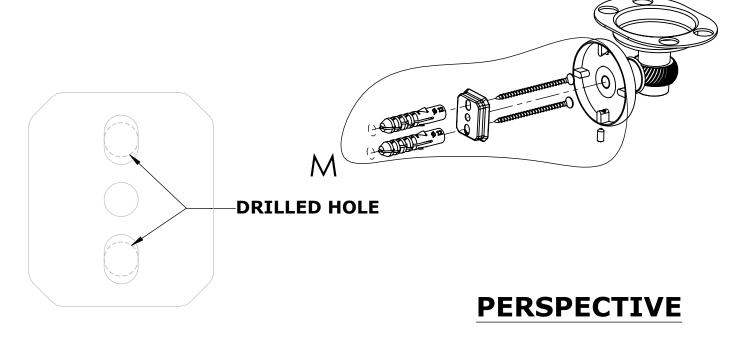

## **INSTALLATION INSTRUCTIONS**

Step 1: Drill holes in Wall for screw anchors and attach Mounting Plate to Wall

Determine your desired location for installation and make a mark for the location of the mounting plate. Remove mounting plate from backplate by loosening set screw in backplate as pictured below. Place center hole of mounting plate over mark made above. Make 2 marks where mounting screws will be placed as shown below. Drill hole at each of the marks. (You may substitute other style mounting anchors or screws if desired). Place anchors into the holes made. Place mounting plate over holes and secure to mounting surface using screws as shown below.