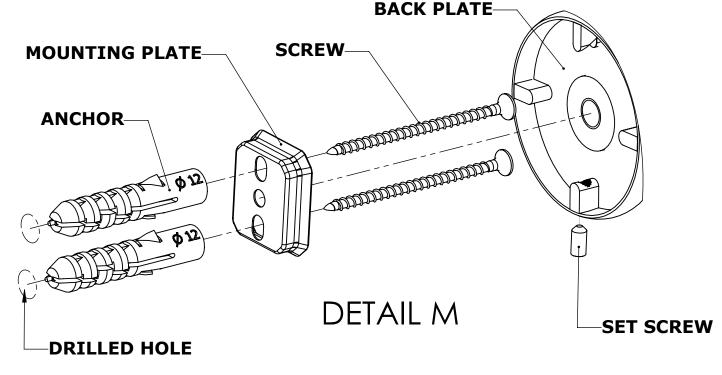

## **INSTALLATION INSTRUCTIONS**

Step 1: Drill holes in Wall for screw anchors and attach Mounting Plate to Wall

Determine your desired location for installation and make a mark for the location of the mounting plate. Remove mounting plate from backplate by loosening set screw in backplate as pictured below. Place center hole of mounting plate over mark made above. Make 2 marks where mounting screws will be placed as shown below. Drill hole at each of the marks. (You may substitute other style mounting anchors or screws if desired). Place anchors into the holes made. Place mounting plate over holes and secure to mounting surface using screws as shown below.