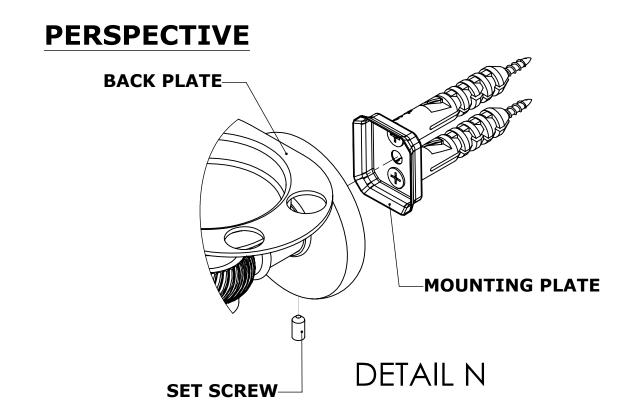

## **INSTALLATION INSTRUCTIONS**

Step 2: Attach Bracket to Mounting Plate.

Place bracket on mounting plate and secure by tightening set screw as shown below.