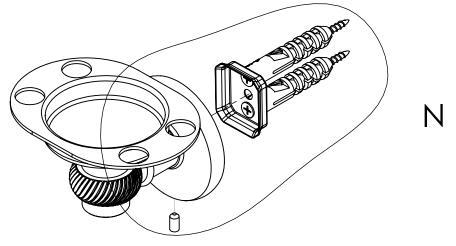

## **INSTALLATION INSTRUCTIONS**

Step 2: Attach Bracket to Mounting Plate.

Place bracket on mounting plate and secure by tightening set screw as shown below.